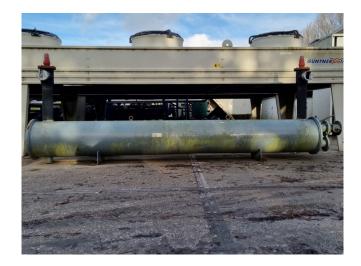

#### Used Helpman HB-16-335-4KIP

Used Helpman HB-16-335-4AIP watercooled condenser. Effective length of the tubes is 3350 mm, made of aluminium-bras HP finned tubes. Tube plates cupro-aluminium for sea water, blackish water and corrosive water. End covers are made of plastified cast iron. Max waterflow 56,45 m3/h.