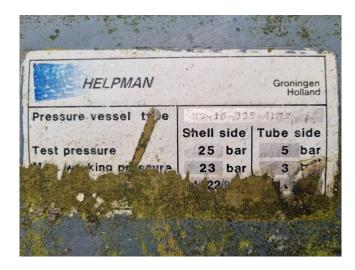

### **Specifications**

| Marca                 | Helpman                |
|-----------------------|------------------------|
| Tipo                  | HB-16-335-4KIP         |
| Tipo de producto      | Water Cooled Condenser |
| Capacidad kW          | 1015,0                 |
| Número de aficionados | not of application     |
| Refrigerante          | Freon                  |
| Tamaños               | 3830x500x1360 mm       |
|                       | (LxWxH)                |
| Stock                 | 1                      |

#### Used Helpman HB-16-335-4KIP

Used Helpman HB-16-335-4AIP watercooled condenser. Effective length of the tubes is 3350 mm, made of aluminium-bras HP finned tubes. Tube plates cupro-aluminium for sea water, blackish water and corrosive water. End covers are made of plastified cast iron. Max waterflow 56,45 m3/h.