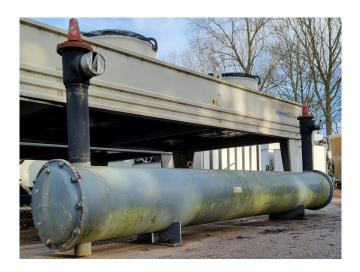

#### Used Helpman HB-16-335-4KIP

Used Helpman HB-16-335-4AIP watercooled condenser. Effective length of the tubes is 3350 mm, made of aluminium-bras HP finned tubes. Tube plates cupro-aluminium for sea water, blackish water and corrosive water. End covers are made of plastified cast iron. Max waterflow 56,45 m3/h.