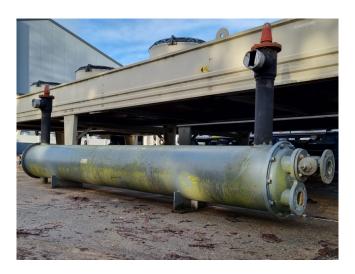

#### Used Helpman HB-16-335-4KIP

Used Helpman HB-16-335-4AIP watercooled condenser. Effective length of the tubes is 3350 mm, made of aluminium-bras HP finned tubes. Tube plates cupro-aluminium for sea water, blackish water and corrosive water. End covers are made of plastified cast iron. Max waterflow 56,45 m3/h.