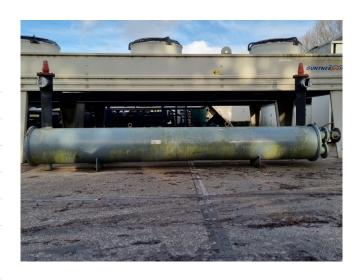

#### Used Helpman HB-16-335-4KIP

Used Helpman HB-16-335-4AIP watercooled condenser. Effective length of the tubes is 3350 mm, made of aluminium-bras HP finned tubes. Tube plates cupro-aluminium for sea water, blackish water and corrosive water. End covers are made of plastified cast iron. Max waterflow 56,45 m3/h.