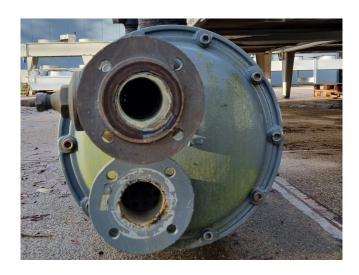

#### Used Helpman HB-16-335-4KIP

Used Helpman HB-16-335-4AIP watercooled condenser. Effective length of the tubes is 3350 mm, made of aluminium-bras HP finned tubes. Tube plates cupro-aluminium for sea water, blackish water and corrosive water. End covers are made of plastified cast iron. Max waterflow 56,45 m3/h.